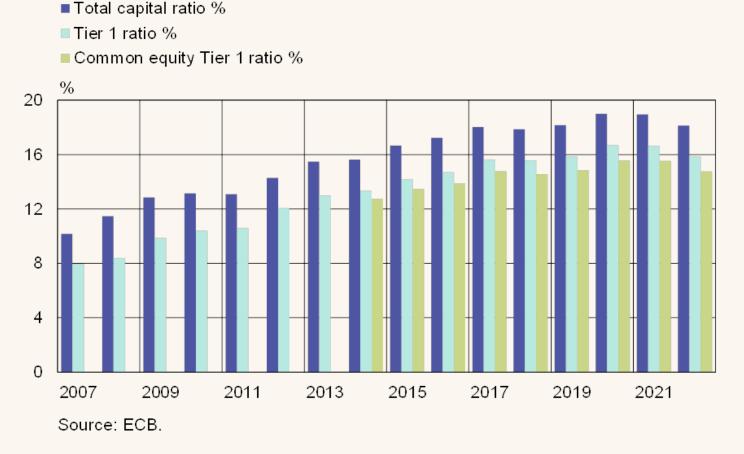

## Euro area banks have on average doubled their Tier 1 capital ratios since the global financial crisis

Capital adequacy of euro area banking sector, 2007-2022/III

1.6.2023 | Public | BOF/FIN-FSA-UNRESTRICTED Suomen Pankki