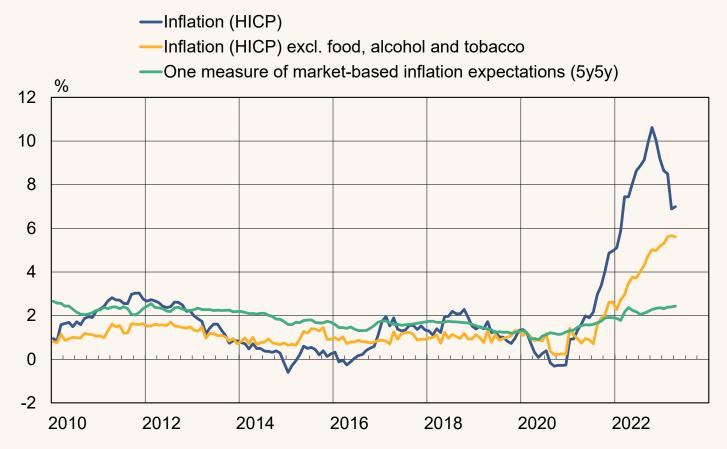

## Headline inflation has declined, but underlying price pressures remain strong

Source: Source: Eurostat, Bloomberg and Macrobond. 39869@inf\_and\_exp\_en