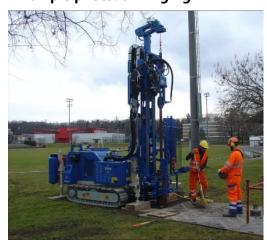

en 12 March and 18 April 2024 on weekdays from 07:00 to 12:00 and 13:00 to 19:00 (general working hours). Noise-related work will only be carried out in a reduced time window from 08:00 to 12:00 and 13:00 to 17:00 or adapted further depending on the location of the borehole.

- Borehole 1: expected to start on 12
  March
- Borehole 2: expected to start on 25 March
- Borehole 3: expected to start on 5 April
- Borehole 4: conducted between 12 March and 12 April

The duration of the work depends on the condition of the subsoil and the progress of the work. Five to seven working days are expected per borehole. No work will be carried out on weekends or public holidays.

Restaurants Alte Post and Steinbock are open as normal.

### Location of the drillings



# **Example photo: drilling rig**