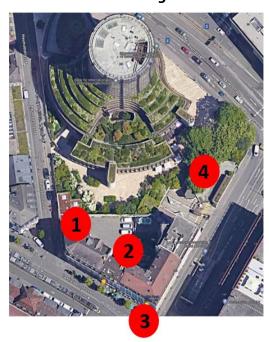

### Location of the drillings

- Borehole 1: expected to start on 12
  March
- Borehole 2: expected to start on 25 March
- Borehole 3: expected to start on 5 April
- Borehole 4: conducted between 12 March and 12 April

The duration of the work depends on the condition of the subsoil and the progress of the work. Five to seven working days are expected per borehole. No work will be carried out on weekends or public holidays.