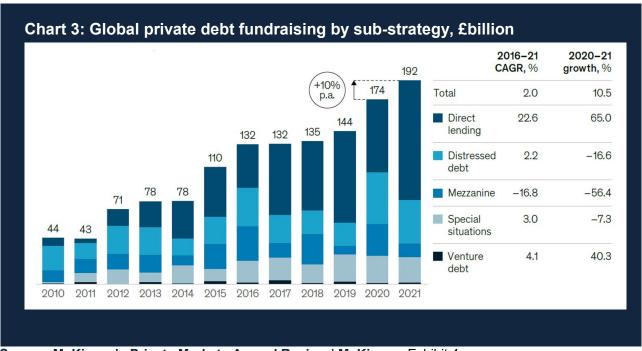

## **Annex**

Source: Bank of England

Source: Bank of England

Source: McKinsey's Private Markets Annual Review | McKinsey, Exhibit 4

Source: Bank of England analysis of Matching Adjustment (MA) Asset & Liability Data submissions by firms as at YE2020.