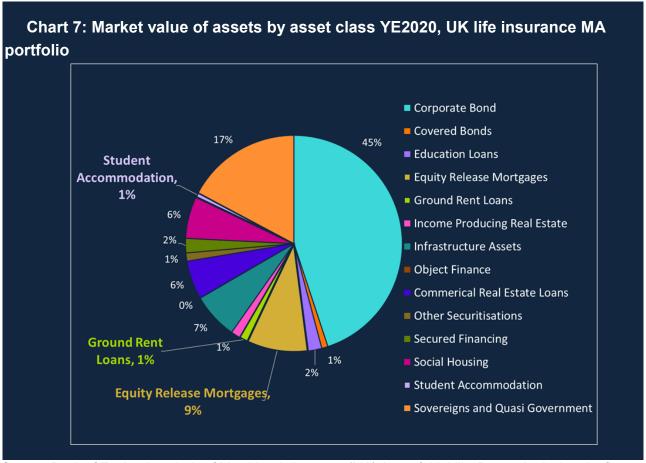

Source: Bank of England analysis of Matching Adjustment (MA) Asset & Liability Data submissions by firms as at YE2020.