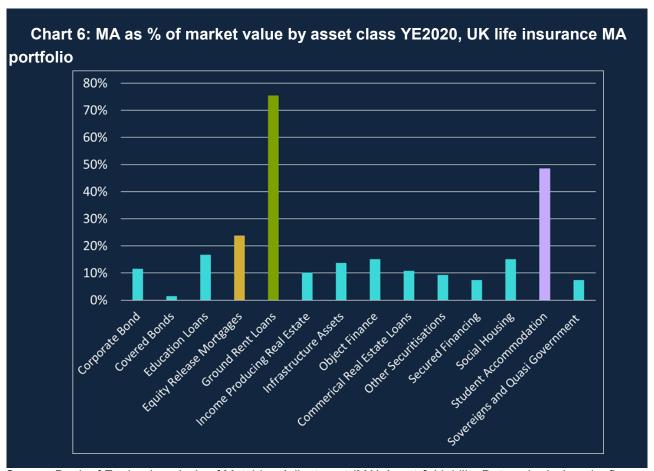

Source: Bank of England analysis of Matching Adjustment (MA) Asset & Liability Data submissions by firms as at YE2020.

Source: Bank of England analysis of Matching Adjustment (MA) Asset & Liability Data submissions by firms as at YE2020.