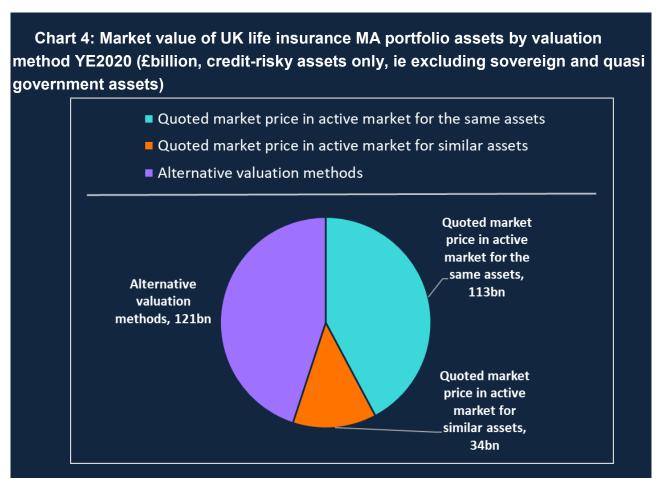

## **Annex**

Source: Bank of England

Source: Bank of England

Source: McKinsey's Private Markets Annual Review | McKinsey, Exhibit 4

Source: Bank of England analysis of Matching Adjustment (MA) Asset & Liability Data submissions by firms as at YE2020.

Source: Bank of England analysis of Matching Adjustment (MA) Asset & Liability Data submissions by firms as at YE2020.

Source: Bank of England analysis of Matching Adjustment (MA) Asset & Liability Data submissions by firms as at YE2020.

Source: Bank of England analysis of Matching Adjustment (MA) Asset & Liability Data submissions by firms as at YE2020.