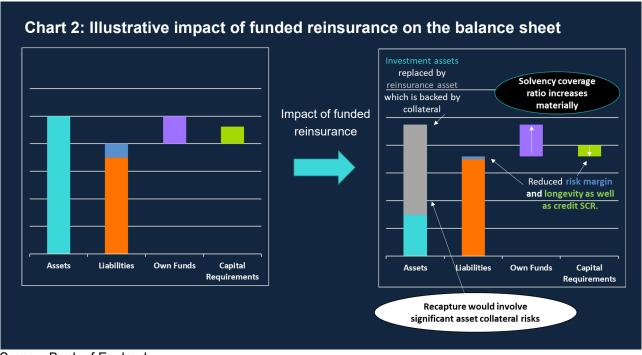

## **Annex**

Source: Bank of England

Source: Bank of England

Source: McKinsey's Private Markets Annual Review | McKinsey, Exhibit 4

Source: Bank of England analysis of Matching Adjustment (MA) Asset & Liability Data submissions by firms as at YE2020.