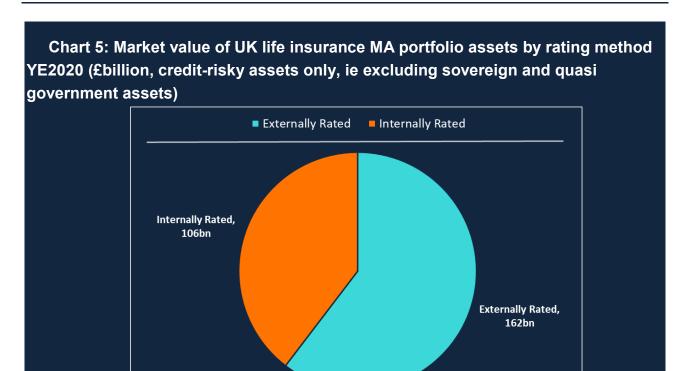

## **Annex**

Source: Bank of England

Source: Bank of England

Source: McKinsey's Private Markets Annual Review | McKinsey, Exhibit 4

Source: Bank of England analysis of Matching Adjustment (MA) Asset & Liability Data submissions by firms as at YE2020.