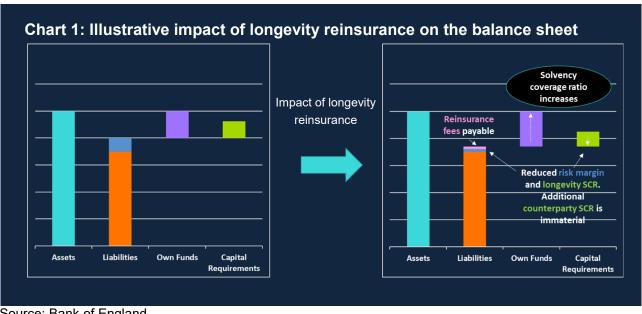

## **Annex**

Source: Bank of England

Source: Bank of England

Source: McKinsey's Private Markets Annual Review | McKinsey, Exhibit 4

Source: Bank of England analysis of Matching Adjustment (MA) Asset & Liability Data submissions by firms as at YE2020.