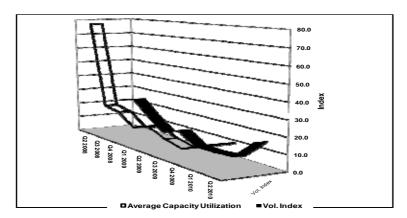

# **BUSINESS EXPECTATIONS SURVEY**

National

| National<br>Year                         |               | 2008           |                           |              | 2009         | )             |               | 2010         |              |
|------------------------------------------|---------------|----------------|---------------------------|--------------|--------------|---------------|---------------|--------------|--------------|
| Year<br>Quarter                          | Q2            | Q3             | Q4                        | Q1           | Q2 Q2        | Q3            | Q4            | Q1           | Q2           |
| 1. Overall Business Outlook on the Mac   |               | Q3             | Q4                        | Q1           | QZ           | Q3            | Q4            | Q1           | QZ           |
| Confidence Index: All Sectors            | ล บอนบทบทาง   |                |                           |              |              |               |               |              |              |
| Current Quarter                          |               |                |                           |              |              |               |               |              |              |
| National                                 | 10.2          | 15.0           | 3.8                       | -1.2         | -8.6         | -6.4          | -1.9          | 10.0         | 12.3         |
| Next Quarter                             | 10.2          | 13.0           | ა.0                       | -1.2         | -0.0         | -0.4          | -1.7          | 10.0         | 12.3         |
| Next Quarter<br>National                 | 63.7          | 58.8           | 39.7                      | 45.5         | 46.2         | 48.2          | 46.6          | 45.0         | 55.1         |
| 2. Business Outlook Index on the Macro   |               |                |                           |              | 40.2         | 40.2          | 40.0          | +J.U         | JU. I        |
| Industrial Sector                        | 21.7          | 14.9           | -7.0                      | -11.9        | -19.0        | -13.1         | -6.5          | 10.3         | 16.9         |
| Construction Sector                      | 5.2           | 43.8           | 12.9                      | 5.3          | -17.4        | -16.7         | 6.7           | 17.1         | 7.8          |
| Wholesale and Retail Trade               | -12.3         | 16.1           | 6.7                       | -1.6         | -4.2         | 3.7           | -8.6          | 1.7          | 8.5          |
| Services Sector of which:                | -12.3<br>14.7 | 11.6           | -4.9                      | 3.4          | 0.0          | -1.1          | 5.9           | 11.9         | 4.4          |
| Financial Intermediation                 | 44.4          | 36.4           | -4. <del>9</del><br>-21.1 | -15.8        | -16.7        | -30.8         | -11.1         | 42.3         | 40.0         |
| Hotels and Restaurants                   | 8.5           | 16.3           | 12.3                      | 0.0          | -10.7        | -30.6<br>-6.3 | 17.0          | 42.3<br>11.4 | 10.9         |
| Renting and Business Activities          | 34.0          | -16.1          | 34.4                      | 18.2         | -1.4         | -0.3<br>-3.1  | -4.5          | 8.0          | 25.0         |
| Community and Social Services            | 34.0<br>78.6  | -16.1<br>-24.1 | 34.4<br>25.4              | 18.2         | -25.0<br>4.2 | -3.1<br>-9.1  | -4.5<br>-12.9 | 8.0<br>4.3   | 25.0<br>17.4 |
| 3. Business Outlook Index on the Macro   |               |                |                           | 11.1         | 7.2          | -7.1          | - 12.7        | ٠.٦          | 17.4         |
| Industrial Sector                        | 68.1          | 58.8           | 37.6                      | 42.4         | 45.1         | 45.1          | 50.4          | 48.5         | 57.6         |
| Construction Sector                      | 63.6          | 79.5           | 65.6                      | 42.4<br>65.8 | 56.5         | 31.3          | 53.3          | 39.0         | 45.1         |
| Wholesale and Retail Trade               | 77.2          | 57.8           | 40.6                      | 48.9         | 50.5         | 46.3          | 34.9          | 34.5         | 56.0         |
| Services Sector of which:                | 54.7          | 50.0           | 31.7                      | 33.9         | 37.2         | 55.6          | 39.9          | 35.8         | 47.1         |
| Financial Intermediation                 | 54.7<br>55.6  | 72.7           | 36.8                      | 26.3         | 50.0         | 23.1          | 27.8          | 33.6<br>73.1 | 53.3         |
| Hotels and Restaurants                   | 72.0          | 62.6           | 47.4                      | 58.3         | 57.5         | 63.5          | 68.2          | 59.5         | 61.8         |
| Renting and Business Activities          | 72.0<br>88.7  | 51.6           | 59.4                      | 39.4         | 25.0         | 50.0          | 50.0          | 56.0         | 57.1         |
| Community and Social Services            | 93.3          | 51.6<br>55.2   | 29.3                      | 39.4<br>51.4 | 25.0<br>37.5 | 45.5          | 50.0          | 56.5         | 60.9         |
| 4. Business Confidence Index on Own O    |               |                |                           |              | J1.J         | 40.0          | J0. I         | JU.J         | 00.9         |
| Industrial Sector                        | 21.3          | 12.8           | -2.7                      | ei<br>4.1    | 1.5          | -4.0          | -10.2         | 4.2          | 7.0          |
| Construction Sector                      | 66.2          | 20.8           | -2. <i>1</i><br>-12.5     | 0.0          | 4.3          | -4.0<br>-2.1  | -10.2         | 4.2<br>-2.4  | 0.0          |
| Wholesale and Retail Trade               | 29.7          | 3.8            | 9.4                       | 1.6          | 8.5          | 10.6          | -20.0<br>-2.7 | -2.4<br>-1.1 | 7.1          |
| Services Sector                          | -4.6          | 16.4           | 15.9                      | 6.7          | 5.1          | 7.8           | 9.2           | -12.7        | -2.9         |
| 5. Business Outlook Index on Own Oper    |               |                | 13.7                      | 0.1          | J. I         | 7.0           | 1.2           | 14.1         | -2.7         |
| Volume of Business Activity Index        | 21.5          | 24.2           | 15.1                      | 6.9          | 10.7         | 3.6           | 3.5           | 4.6          | 16.4         |
| Volume of Total Order Book Index         | -2.3          | 24.2           | 12.3                      | 9.5          | 6.3          | 2.2           | 2.7           | 1.2          | 11.8         |
| Credit Access Index                      | 3.0           | -0.5           | -6.9                      | -9.3         | -6.8         | -7.2          | -18.0         | -20.7        | -8.8         |
| Financial Condition Index                | 18.6          | 12.7           | 7.9                       | 4.4          | 4.6          | 1.0           | -16.0         | -20.7        | 8.1          |
| Average Capacity Utilization             | 77.4          | 21.3           | 7.9<br>19.4               | 11.7         | 4.0<br>15.2  | 10.4          | -2.1<br>7.8   | -0.3<br>13.0 | 17.5         |
| 6. Business Outlook Index on Own Oper    |               |                | 17.4                      | 11.7         | 10.2         | 10.7          | 7.0           | 10.0         | 17.3         |
| Volume of Business Activity Index        | 46.2          | 74.8           | 57.2                      | 67.2         | 67.7         | 62.0          | 64.4          | 55.6         | 71.9         |
| Employment Outlook Index                 | 70.6          | 44.6           | 39.6                      | 31.2         | 39.9         | 36.5          | 32.0          | 31.3         | 40.1         |
| 7. Employment Outlook Index on Own       |               |                |                           |              | 37.7         | 50.5          | JZ.U          | 51.5         | 70.1         |
| Industrial Sector                        | 51.7          | 40.1           | 37.4                      | 18.2         | 34.6         | 29.7          | 31.2          | 34.7         | 29.6         |
| Construction Sector                      | 39.8          | 56.2           | 59.4                      | 47.4         | 21.7         | 25.0          | 53.3          | 43.9         | 58.8         |
| Wholesale and Retail Trade               | 29.6          | 47.8           | 80.6                      | 24.7         | 45.5         | 40.1          | 28.0          | 19.2         | 44.7         |
| Services Sector                          | 52.6          | 45.3           | 73.1                      | 41.3         | 43.0         | 46.9          | 35.5          | 33.6         | 44.7         |
| 8. Business with Expansion Plans (in per |               |                | / 3.1                     | 71.3         | -10.0        | 70.7          | 33.3          | 55.0         | 77.1         |
| Industrial Sector                        | 75.6          | 70.0           | 61.5                      | 61.1         | 57.1         | 55.9          | 52.9          | 63.0         | 35.8         |
| Construction Sector                      | 69.7          | 68.5           | 59.4                      | 68.4         | 39.1         | 62.5          | 70.0          | 58.5         | 52.9         |
| Wholesale and Retail Trade               | 43.9          | 67.2           | 60.6                      | 61.9         | 64.3         | 63.1          | 59.1          | 67.2         | 50.4         |
| Services Sector of which:                | 43.9<br>75.4  | 72.1           | 67.5                      | 66.4         | 04.3<br>71.1 | 68.9          | 63.2          | 58.2         | 52.9         |
| Financial Intermediation                 | 75.4<br>77.8  | 63.6           | 73.7                      | 78.9         | 58.3         | 69.2          | 61.1          | 61.5         | 73.3         |
| Hotels and Restaurants                   | 82.9          | 69.7           | 63.2                      | 66.7         | 56.5<br>54.1 | 66.7          | 62.5          | 67.1         | 41.8         |
| Renting and Business Activities          | 82.9<br>64.2  | 71.0           | 71.9                      | 87.9         | 100.0        | 84.4          | 62.5<br>77.3  | 52.0         | 57.1         |
| Community and Social Services            | 64.2<br>86.7  | 71.0<br>51.7   | 71.9<br>72.9              | 87.9<br>56.9 | 50.0         | 84.4<br>70.5  | 51.6          | 52.0<br>52.2 | 21.7         |
| Community and Social Services            | 00.7          | 51.7           | 12.9                      | 50.9         | 50.0         | 70.5          | 51.0          | JZ.Z         | ∠1./         |