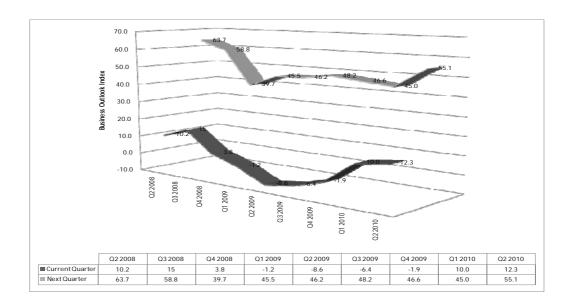

Fig 2
National Overall Business Outlook Index (BOI)

As shown in Fig 2, the survey results indicate that confidence in the performance of the economy has improved significantly as business respondents with a positive outlook in the second quarter of 2010 outnumbered those with a negative outlook, as the overall confidence index (BOI) or diffusion index was positive at 12.3 points. This index was 2.3 and 20.9 points higher than the levels recorded in the preceding quarter, and the corresponding quarter a year ago. The positive index, indicating expectation of an upturn in business activity, is attributable to the positive outlook particularly of "neither importer nor exporter" (16.3 points), "exporter" (12.1 points) and "importer" firms (11.5 points). Similarly, respondents are more upbeat in their expectations for the next quarter as the confidence index is expected to increase significantly to 55.1 points up from 12.3 points in Q2 2010. The higher index recorded for the next quarter could be attributed to the positive outlook exhibited particularly by respondent firms in the importer category (62.3 points) and exporter firms (60.6 points).

# **BUSINESS EXPECTATIONS SURVEY**

National

| National<br>Year                         |               | 2008           |                           |              | 2009         | )             |               | 2010         |              |
|------------------------------------------|---------------|----------------|---------------------------|--------------|--------------|---------------|---------------|--------------|--------------|
| Year<br>Quarter                          | Q2            | Q3             | Q4                        | Q1           | Q2 Q2        | Q3            | Q4            | Q1           | Q2           |
| 1. Overall Business Outlook on the Mac   |               | Q3             | Q4                        | Q1           | QZ           | Q3            | Q4            | Q1           | QZ           |
| Confidence Index: All Sectors            | ล บอนบทบทาง   |                |                           |              |              |               |               |              |              |
| Current Quarter                          |               |                |                           |              |              |               |               |              |              |
| National                                 | 10.2          | 15.0           | 3.8                       | -1.2         | -8.6         | -6.4          | -1.9          | 10.0         | 12.3         |
| Next Quarter                             | 10.2          | 13.0           | ა.0                       | -1.2         | -0.0         | -0.4          | -1.7          | 10.0         | 12.3         |
| Next Quarter<br>National                 | 63.7          | 58.8           | 39.7                      | 45.5         | 46.2         | 48.2          | 46.6          | 45.0         | 55.1         |
| 2. Business Outlook Index on the Macro   |               |                |                           |              | 40.2         | 40.2          | 40.0          | +J.U         | JU. I        |
| Industrial Sector                        | 21.7          | 14.9           | -7.0                      | -11.9        | -19.0        | -13.1         | -6.5          | 10.3         | 16.9         |
| Construction Sector                      | 5.2           | 43.8           | 12.9                      | 5.3          | -17.4        | -16.7         | 6.7           | 17.1         | 7.8          |
| Wholesale and Retail Trade               | -12.3         | 16.1           | 6.7                       | -1.6         | -4.2         | 3.7           | -8.6          | 1.7          | 8.5          |
| Services Sector of which:                | -12.3<br>14.7 | 11.6           | -4.9                      | 3.4          | 0.0          | -1.1          | 5.9           | 11.9         | 4.4          |
| Financial Intermediation                 | 44.4          | 36.4           | -4. <del>9</del><br>-21.1 | -15.8        | -16.7        | -30.8         | -11.1         | 42.3         | 40.0         |
| Hotels and Restaurants                   | 8.5           | 16.3           | 12.3                      | 0.0          | -10.7        | -30.6<br>-6.3 | 17.0          | 42.3<br>11.4 | 10.9         |
| Renting and Business Activities          | 34.0          | -16.1          | 34.4                      | 18.2         | -1.4         | -0.3<br>-3.1  | -4.5          | 8.0          | 25.0         |
| Community and Social Services            | 34.0<br>78.6  | -16.1<br>-24.1 | 34.4<br>25.4              | 18.2         | -25.0<br>4.2 | -3.1<br>-9.1  | -4.5<br>-12.9 | 8.0<br>4.3   | 25.0<br>17.4 |
| 3. Business Outlook Index on the Macro   |               |                |                           | 11.1         | 7.2          | -7.1          | - 12.7        | ٠.٦          | 17.4         |
| Industrial Sector                        | 68.1          | 58.8           | 37.6                      | 42.4         | 45.1         | 45.1          | 50.4          | 48.5         | 57.6         |
| Construction Sector                      | 63.6          | 79.5           | 65.6                      | 42.4<br>65.8 | 56.5         | 31.3          | 53.3          | 39.0         | 45.1         |
| Wholesale and Retail Trade               | 77.2          | 57.8           | 40.6                      | 48.9         | 50.5         | 46.3          | 34.9          | 34.5         | 56.0         |
| Services Sector of which:                | 54.7          | 50.0           | 31.7                      | 33.9         | 37.2         | 55.6          | 39.9          | 35.8         | 47.1         |
| Financial Intermediation                 | 54.7<br>55.6  | 72.7           | 36.8                      | 26.3         | 50.0         | 23.1          | 27.8          | 33.6<br>73.1 | 53.3         |
| Hotels and Restaurants                   | 72.0          | 62.6           | 47.4                      | 58.3         | 57.5         | 63.5          | 68.2          | 59.5         | 61.8         |
| Renting and Business Activities          | 72.0<br>88.7  | 51.6           | 59.4                      | 39.4         | 25.0         | 50.0          | 50.0          | 56.0         | 57.1         |
| Community and Social Services            | 93.3          | 51.6<br>55.2   | 29.3                      | 39.4<br>51.4 | 25.0<br>37.5 | 45.5          | 50.0          | 56.5         | 60.9         |
| 4. Business Confidence Index on Own O    |               |                |                           |              | J1.J         | 40.0          | J0. I         | JU.J         | 00.9         |
| Industrial Sector                        | 21.3          | 12.8           | -2.7                      | ei<br>4.1    | 1.5          | -4.0          | -10.2         | 4.2          | 7.0          |
| Construction Sector                      | 66.2          | 20.8           | -2. <i>1</i><br>-12.5     | 0.0          | 4.3          | -4.0<br>-2.1  | -10.2         | 4.2<br>-2.4  | 0.0          |
| Wholesale and Retail Trade               | 29.7          | 3.8            | 9.4                       | 1.6          | 8.5          | 10.6          | -20.0<br>-2.7 | -2.4<br>-1.1 | 7.1          |
| Services Sector                          | -4.6          | 16.4           | 15.9                      | 6.7          | 5.1          | 7.8           | 9.2           | -12.7        | -2.9         |
| 5. Business Outlook Index on Own Oper    |               |                | 13.7                      | 0.1          | J. I         | 7.0           | 1.2           | 14.1         | -2.7         |
| Volume of Business Activity Index        | 21.5          | 24.2           | 15.1                      | 6.9          | 10.7         | 3.6           | 3.5           | 4.6          | 16.4         |
| Volume of Total Order Book Index         | -2.3          | 24.2           | 12.3                      | 9.5          | 6.3          | 2.2           | 2.7           | 1.2          | 11.8         |
| Credit Access Index                      | 3.0           | -0.5           | -6.9                      | -9.3         | -6.8         | -7.2          | -18.0         | -20.7        | -8.8         |
| Financial Condition Index                | 18.6          | 12.7           | 7.9                       | 4.4          | 4.6          | 1.0           | -16.0         | -20.7        | 8.1          |
| Average Capacity Utilization             | 77.4          | 21.3           | 7.9<br>19.4               | 11.7         | 4.0<br>15.2  | 10.4          | -2.1<br>7.8   | -0.3<br>13.0 | 17.5         |
| 6. Business Outlook Index on Own Oper    |               |                | 17.4                      | 11.7         | 10.2         | 10.7          | 7.0           | 10.0         | 17.3         |
| Volume of Business Activity Index        | 46.2          | 74.8           | 57.2                      | 67.2         | 67.7         | 62.0          | 64.4          | 55.6         | 71.9         |
| Employment Outlook Index                 | 70.6          | 44.6           | 39.6                      | 31.2         | 39.9         | 36.5          | 32.0          | 31.3         | 40.1         |
| 7. Employment Outlook Index on Own       |               |                |                           |              | 37.7         | 50.5          | JZ.U          | 51.5         | 70.1         |
| Industrial Sector                        | 51.7          | 40.1           | 37.4                      | 18.2         | 34.6         | 29.7          | 31.2          | 34.7         | 29.6         |
| Construction Sector                      | 39.8          | 56.2           | 59.4                      | 47.4         | 21.7         | 25.0          | 53.3          | 43.9         | 58.8         |
| Wholesale and Retail Trade               | 29.6          | 47.8           | 80.6                      | 24.7         | 45.5         | 40.1          | 28.0          | 19.2         | 44.7         |
| Services Sector                          | 52.6          | 45.3           | 73.1                      | 41.3         | 43.0         | 46.9          | 35.5          | 33.6         | 44.7         |
| 8. Business with Expansion Plans (in per |               |                | / 3.1                     | 71.3         | -10.0        | 70.7          | 33.3          | 55.0         | 77.1         |
| Industrial Sector                        | 75.6          | 70.0           | 61.5                      | 61.1         | 57.1         | 55.9          | 52.9          | 63.0         | 35.8         |
| Construction Sector                      | 69.7          | 68.5           | 59.4                      | 68.4         | 39.1         | 62.5          | 70.0          | 58.5         | 52.9         |
| Wholesale and Retail Trade               | 43.9          | 67.2           | 60.6                      | 61.9         | 64.3         | 63.1          | 59.1          | 67.2         | 50.4         |
| Services Sector of which:                | 43.9<br>75.4  | 72.1           | 67.5                      | 66.4         | 04.3<br>71.1 | 68.9          | 63.2          | 58.2         | 52.9         |
| Financial Intermediation                 | 75.4<br>77.8  | 63.6           | 73.7                      | 78.9         | 58.3         | 69.2          | 61.1          | 61.5         | 73.3         |
| Hotels and Restaurants                   | 82.9          | 69.7           | 63.2                      | 66.7         | 56.5<br>54.1 | 66.7          | 62.5          | 67.1         | 41.8         |
| Renting and Business Activities          | 82.9<br>64.2  | 71.0           | 71.9                      | 87.9         | 100.0        | 84.4          | 62.5<br>77.3  | 52.0         | 57.1         |
| Community and Social Services            | 64.2<br>86.7  | 71.0<br>51.7   | 71.9<br>72.9              | 87.9<br>56.9 | 50.0         | 84.4<br>70.5  | 51.6          | 52.0<br>52.2 | 21.7         |
| Community and Social Services            | 00.7          | 51.7           | 12.9                      | 50.9         | 50.0         | 70.5          | 51.0          | JZ.Z         | ∠1./         |