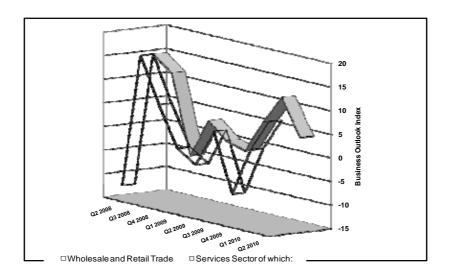

# **BUSINESS EXPECTATIONS SURVEY**

National

| National<br>Year                         |               | 2008           |                           |              | 2009         | )             |               | 2010         |              |
|------------------------------------------|---------------|----------------|---------------------------|--------------|--------------|---------------|---------------|--------------|--------------|
| Year<br>Quarter                          | Q2            | Q3             | Q4                        | Q1           | Q2 Q2        | Q3            | Q4            | Q1           | Q2           |
| 1. Overall Business Outlook on the Mac   |               | Q3             | Q4                        | Q1           | QZ           | Q3            | Q4            | Q1           | QZ           |
| Confidence Index: All Sectors            | ล บอนบทบทาง   |                |                           |              |              |               |               |              |              |
| Current Quarter                          |               |                |                           |              |              |               |               |              |              |
| National                                 | 10.2          | 15.0           | 3.8                       | -1.2         | -8.6         | -6.4          | -1.9          | 10.0         | 12.3         |
| Next Quarter                             | 10.2          | 13.0           | ა.0                       | -1.2         | -0.0         | -0.4          | -1.7          | 10.0         | 12.3         |
| Next Quarter<br>National                 | 63.7          | 58.8           | 39.7                      | 45.5         | 46.2         | 48.2          | 46.6          | 45.0         | 55.1         |
| 2. Business Outlook Index on the Macro   |               |                |                           |              | 40.2         | 40.2          | 40.0          | +J.U         | JU. I        |
| Industrial Sector                        | 21.7          | 14.9           | -7.0                      | -11.9        | -19.0        | -13.1         | -6.5          | 10.3         | 16.9         |
| Construction Sector                      | 5.2           | 43.8           | 12.9                      | 5.3          | -17.4        | -16.7         | 6.7           | 17.1         | 7.8          |
| Wholesale and Retail Trade               | -12.3         | 16.1           | 6.7                       | -1.6         | -4.2         | 3.7           | -8.6          | 1.7          | 8.5          |
| Services Sector of which:                | -12.3<br>14.7 | 11.6           | -4.9                      | 3.4          | 0.0          | -1.1          | 5.9           | 11.9         | 4.4          |
| Financial Intermediation                 | 44.4          | 36.4           | -4. <del>9</del><br>-21.1 | -15.8        | -16.7        | -30.8         | -11.1         | 42.3         | 40.0         |
| Hotels and Restaurants                   | 8.5           | 16.3           | 12.3                      | 0.0          | -10.7        | -30.6<br>-6.3 | 17.0          | 42.3<br>11.4 | 10.9         |
| Renting and Business Activities          | 34.0          | -16.1          | 34.4                      | 18.2         | -1.4         | -0.3<br>-3.1  | -4.5          | 8.0          | 25.0         |
| Community and Social Services            | 34.0<br>78.6  | -16.1<br>-24.1 | 34.4<br>25.4              | 18.2         | -25.0<br>4.2 | -3.1<br>-9.1  | -4.5<br>-12.9 | 8.0<br>4.3   | 25.0<br>17.4 |
| 3. Business Outlook Index on the Macro   |               |                |                           | 11.1         | 7.2          | -7.1          | - 12.7        | ٠.٦          | 17.4         |
| Industrial Sector                        | 68.1          | 58.8           | 37.6                      | 42.4         | 45.1         | 45.1          | 50.4          | 48.5         | 57.6         |
| Construction Sector                      | 63.6          | 79.5           | 65.6                      | 42.4<br>65.8 | 56.5         | 31.3          | 53.3          | 39.0         | 45.1         |
| Wholesale and Retail Trade               | 77.2          | 57.8           | 40.6                      | 48.9         | 50.5         | 46.3          | 34.9          | 34.5         | 56.0         |
| Services Sector of which:                | 54.7          | 50.0           | 31.7                      | 33.9         | 37.2         | 55.6          | 39.9          | 35.8         | 47.1         |
| Financial Intermediation                 | 54.7<br>55.6  | 72.7           | 36.8                      | 26.3         | 50.0         | 23.1          | 27.8          | 33.6<br>73.1 | 53.3         |
| Hotels and Restaurants                   | 72.0          | 62.6           | 47.4                      | 58.3         | 57.5         | 63.5          | 68.2          | 59.5         | 61.8         |
| Renting and Business Activities          | 72.0<br>88.7  | 51.6           | 59.4                      | 39.4         | 25.0         | 50.0          | 50.0          | 56.0         | 57.1         |
| Community and Social Services            | 93.3          | 51.6<br>55.2   | 29.3                      | 39.4<br>51.4 | 25.0<br>37.5 | 45.5          | 50.0          | 56.5         | 60.9         |
| 4. Business Confidence Index on Own O    |               |                |                           |              | J1.J         | 40.0          | J0. I         | JU.J         | 00.9         |
| Industrial Sector                        | 21.3          | 12.8           | -2.7                      | ei<br>4.1    | 1.5          | -4.0          | -10.2         | 4.2          | 7.0          |
| Construction Sector                      | 66.2          | 20.8           | -2. <i>1</i><br>-12.5     | 0.0          | 4.3          | -4.0<br>-2.1  | -10.2         | 4.2<br>-2.4  | 0.0          |
| Wholesale and Retail Trade               | 29.7          | 3.8            | 9.4                       | 1.6          | 8.5          | 10.6          | -20.0<br>-2.7 | -2.4<br>-1.1 | 7.1          |
| Services Sector                          | -4.6          | 16.4           | 15.9                      | 6.7          | 5.1          | 7.8           | 9.2           | -12.7        | -2.9         |
| 5. Business Outlook Index on Own Oper    |               |                | 13.7                      | 0.1          | J. I         | 7.0           | 1.2           | 14.1         | -2.7         |
| Volume of Business Activity Index        | 21.5          | 24.2           | 15.1                      | 6.9          | 10.7         | 3.6           | 3.5           | 4.6          | 16.4         |
| Volume of Total Order Book Index         | -2.3          | 24.2           | 12.3                      | 9.5          | 6.3          | 2.2           | 2.7           | 1.2          | 11.8         |
| Credit Access Index                      | 3.0           | -0.5           | -6.9                      | -9.3         | -6.8         | -7.2          | -18.0         | -20.7        | -8.8         |
| Financial Condition Index                | 18.6          | 12.7           | 7.9                       | 4.4          | 4.6          | 1.0           | -16.0         | -20.7        | 8.1          |
| Average Capacity Utilization             | 77.4          | 21.3           | 7.9<br>19.4               | 11.7         | 4.0<br>15.2  | 10.4          | -2.1<br>7.8   | -0.3<br>13.0 | 17.5         |
| 6. Business Outlook Index on Own Oper    |               |                | 17.4                      | 11.7         | 10.2         | 10.7          | 7.0           | 10.0         | 17.3         |
| Volume of Business Activity Index        | 46.2          | 74.8           | 57.2                      | 67.2         | 67.7         | 62.0          | 64.4          | 55.6         | 71.9         |
| Employment Outlook Index                 | 70.6          | 44.6           | 39.6                      | 31.2         | 39.9         | 36.5          | 32.0          | 31.3         | 40.1         |
| 7. Employment Outlook Index on Own       |               |                |                           |              | 37.7         | 50.5          | JZ.U          | 51.5         | 70.1         |
| Industrial Sector                        | 51.7          | 40.1           | 37.4                      | 18.2         | 34.6         | 29.7          | 31.2          | 34.7         | 29.6         |
| Construction Sector                      | 39.8          | 56.2           | 59.4                      | 47.4         | 21.7         | 25.0          | 53.3          | 43.9         | 58.8         |
| Wholesale and Retail Trade               | 29.6          | 47.8           | 80.6                      | 24.7         | 45.5         | 40.1          | 28.0          | 19.2         | 44.7         |
| Services Sector                          | 52.6          | 45.3           | 73.1                      | 41.3         | 43.0         | 46.9          | 35.5          | 33.6         | 44.7         |
| 8. Business with Expansion Plans (in per |               |                | / 3.1                     | 71.3         | -10.0        | 70.7          | 33.3          | 55.0         | 77.1         |
| Industrial Sector                        | 75.6          | 70.0           | 61.5                      | 61.1         | 57.1         | 55.9          | 52.9          | 63.0         | 35.8         |
| Construction Sector                      | 69.7          | 68.5           | 59.4                      | 68.4         | 39.1         | 62.5          | 70.0          | 58.5         | 52.9         |
| Wholesale and Retail Trade               | 43.9          | 67.2           | 60.6                      | 61.9         | 64.3         | 63.1          | 59.1          | 67.2         | 50.4         |
| Services Sector of which:                | 43.9<br>75.4  | 72.1           | 67.5                      | 66.4         | 04.3<br>71.1 | 68.9          | 63.2          | 58.2         | 52.9         |
| Financial Intermediation                 | 75.4<br>77.8  | 63.6           | 73.7                      | 78.9         | 58.3         | 69.2          | 61.1          | 61.5         | 73.3         |
| Hotels and Restaurants                   | 82.9          | 69.7           | 63.2                      | 66.7         | 56.5<br>54.1 | 66.7          | 62.5          | 67.1         | 41.8         |
| Renting and Business Activities          | 82.9<br>64.2  | 71.0           | 71.9                      | 87.9         | 100.0        | 84.4          | 62.5<br>77.3  | 52.0         | 57.1         |
| Community and Social Services            | 64.2<br>86.7  | 71.0<br>51.7   | 71.9<br>72.9              | 87.9<br>56.9 | 50.0         | 84.4<br>70.5  | 51.6          | 52.0<br>52.2 | 21.7         |
| Community and Social Services            | 00.7          | 51.7           | 12.9                      | 50.9         | 50.0         | 70.5          | 51.0          | JZ.Z         | ∠1./         |