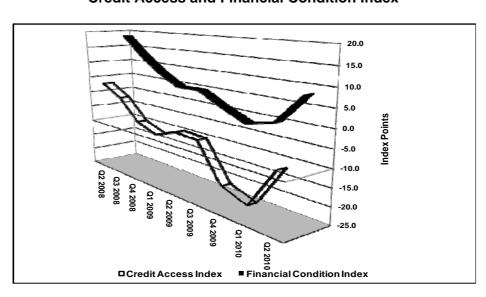

# **BUSINESS EXPECTATIONS SURVEY**

National

| National<br>Year                         |               | 2008           |                           |              | 2009         | )             |               | 2010         |              |
|------------------------------------------|---------------|----------------|---------------------------|--------------|--------------|---------------|---------------|--------------|--------------|
| Year<br>Quarter                          | Q2            | Q3             | Q4                        | Q1           | Q2 Q2        | Q3            | Q4            | Q1           | Q2           |
| 1. Overall Business Outlook on the Mac   |               | Q3             | Q4                        | Q1           | QZ           | Q3            | Q4            | Q1           | QZ           |
| Confidence Index: All Sectors            | ล บอนบทบทาง   |                |                           |              |              |               |               |              |              |
| Current Quarter                          |               |                |                           |              |              |               |               |              |              |
| National                                 | 10.2          | 15.0           | 3.8                       | -1.2         | -8.6         | -6.4          | -1.9          | 10.0         | 12.3         |
| Next Quarter                             | 10.2          | 13.0           | ა.0                       | -1.2         | -0.0         | -0.4          | -1.7          | 10.0         | 12.3         |
| Next Quarter<br>National                 | 63.7          | 58.8           | 39.7                      | 45.5         | 46.2         | 48.2          | 46.6          | 45.0         | 55.1         |
| 2. Business Outlook Index on the Macro   |               |                |                           |              | 40.2         | 40.2          | 40.0          | +J.U         | JU. I        |
| Industrial Sector                        | 21.7          | 14.9           | -7.0                      | -11.9        | -19.0        | -13.1         | -6.5          | 10.3         | 16.9         |
| Construction Sector                      | 5.2           | 43.8           | 12.9                      | 5.3          | -17.4        | -16.7         | 6.7           | 17.1         | 7.8          |
| Wholesale and Retail Trade               | -12.3         | 16.1           | 6.7                       | -1.6         | -4.2         | 3.7           | -8.6          | 1.7          | 8.5          |
| Services Sector of which:                | -12.3<br>14.7 | 11.6           | -4.9                      | 3.4          | 0.0          | -1.1          | 5.9           | 11.9         | 4.4          |
| Financial Intermediation                 | 44.4          | 36.4           | -4. <del>9</del><br>-21.1 | -15.8        | -16.7        | -30.8         | -11.1         | 42.3         | 40.0         |
| Hotels and Restaurants                   | 8.5           | 16.3           | 12.3                      | 0.0          | -10.7        | -30.6<br>-6.3 | 17.0          | 42.3<br>11.4 | 10.9         |
| Renting and Business Activities          | 34.0          | -16.1          | 34.4                      | 18.2         | -1.4         | -0.3<br>-3.1  | -4.5          | 8.0          | 25.0         |
| Community and Social Services            | 34.0<br>78.6  | -16.1<br>-24.1 | 34.4<br>25.4              | 18.2         | -25.0<br>4.2 | -3.1<br>-9.1  | -4.5<br>-12.9 | 8.0<br>4.3   | 25.0<br>17.4 |
| 3. Business Outlook Index on the Macro   |               |                |                           | 11.1         | 7.2          | -7.1          | - 12.7        | ٠.٦          | 17.4         |
| Industrial Sector                        | 68.1          | 58.8           | 37.6                      | 42.4         | 45.1         | 45.1          | 50.4          | 48.5         | 57.6         |
| Construction Sector                      | 63.6          | 79.5           | 65.6                      | 42.4<br>65.8 | 56.5         | 31.3          | 53.3          | 39.0         | 45.1         |
| Wholesale and Retail Trade               | 77.2          | 57.8           | 40.6                      | 48.9         | 50.5         | 46.3          | 34.9          | 34.5         | 56.0         |
| Services Sector of which:                | 54.7          | 50.0           | 31.7                      | 33.9         | 37.2         | 55.6          | 39.9          | 35.8         | 47.1         |
| Financial Intermediation                 | 54.7<br>55.6  | 72.7           | 36.8                      | 26.3         | 50.0         | 23.1          | 27.8          | 33.6<br>73.1 | 53.3         |
| Hotels and Restaurants                   | 72.0          | 62.6           | 47.4                      | 58.3         | 57.5         | 63.5          | 68.2          | 59.5         | 61.8         |
| Renting and Business Activities          | 72.0<br>88.7  | 51.6           | 59.4                      | 39.4         | 25.0         | 50.0          | 50.0          | 56.0         | 57.1         |
| Community and Social Services            | 93.3          | 51.6<br>55.2   | 29.3                      | 39.4<br>51.4 | 25.0<br>37.5 | 45.5          | 50.0          | 56.5         | 60.9         |
| 4. Business Confidence Index on Own O    |               |                |                           |              | J1.J         | 40.0          | J0. I         | JU.J         | 00.9         |
| Industrial Sector                        | 21.3          | 12.8           | -2.7                      | ei<br>4.1    | 1.5          | -4.0          | -10.2         | 4.2          | 7.0          |
| Construction Sector                      | 66.2          | 20.8           | -2. <i>1</i><br>-12.5     | 0.0          | 4.3          | -4.0<br>-2.1  | -10.2         | 4.2<br>-2.4  | 0.0          |
| Wholesale and Retail Trade               | 29.7          | 3.8            | 9.4                       | 1.6          | 8.5          | 10.6          | -20.0<br>-2.7 | -2.4<br>-1.1 | 7.1          |
| Services Sector                          | -4.6          | 16.4           | 15.9                      | 6.7          | 5.1          | 7.8           | 9.2           | -12.7        | -2.9         |
| 5. Business Outlook Index on Own Oper    |               |                | 13.7                      | 0.1          | J. I         | 7.0           | 1.2           | 14.1         | -2.7         |
| Volume of Business Activity Index        | 21.5          | 24.2           | 15.1                      | 6.9          | 10.7         | 3.6           | 3.5           | 4.6          | 16.4         |
| Volume of Total Order Book Index         | -2.3          | 24.2           | 12.3                      | 9.5          | 6.3          | 2.2           | 2.7           | 1.2          | 11.8         |
| Credit Access Index                      | 3.0           | -0.5           | -6.9                      | -9.3         | -6.8         | -7.2          | -18.0         | -20.7        | -8.8         |
| Financial Condition Index                | 18.6          | 12.7           | 7.9                       | 4.4          | 4.6          | 1.0           | -16.0         | -20.7        | 8.1          |
| Average Capacity Utilization             | 77.4          | 21.3           | 7.9<br>19.4               | 11.7         | 4.0<br>15.2  | 10.4          | -2.1<br>7.8   | -0.3<br>13.0 | 17.5         |
| 6. Business Outlook Index on Own Oper    |               |                | 17.4                      | 11.7         | 10.2         | 10.7          | 7.0           | 10.0         | 17.3         |
| Volume of Business Activity Index        | 46.2          | 74.8           | 57.2                      | 67.2         | 67.7         | 62.0          | 64.4          | 55.6         | 71.9         |
| Employment Outlook Index                 | 70.6          | 44.6           | 39.6                      | 31.2         | 39.9         | 36.5          | 32.0          | 31.3         | 40.1         |
| 7. Employment Outlook Index on Own       |               |                |                           |              | 37.7         | 50.5          | JZ.U          | 51.5         | 70.1         |
| Industrial Sector                        | 51.7          | 40.1           | 37.4                      | 18.2         | 34.6         | 29.7          | 31.2          | 34.7         | 29.6         |
| Construction Sector                      | 39.8          | 56.2           | 59.4                      | 47.4         | 21.7         | 25.0          | 53.3          | 43.9         | 58.8         |
| Wholesale and Retail Trade               | 29.6          | 47.8           | 80.6                      | 24.7         | 45.5         | 40.1          | 28.0          | 19.2         | 44.7         |
| Services Sector                          | 52.6          | 45.3           | 73.1                      | 41.3         | 43.0         | 46.9          | 35.5          | 33.6         | 44.7         |
| 8. Business with Expansion Plans (in per |               |                | / 3.1                     | 71.3         | -10.0        | 70.7          | 33.3          | 55.0         | 77.1         |
| Industrial Sector                        | 75.6          | 70.0           | 61.5                      | 61.1         | 57.1         | 55.9          | 52.9          | 63.0         | 35.8         |
| Construction Sector                      | 69.7          | 68.5           | 59.4                      | 68.4         | 39.1         | 62.5          | 70.0          | 58.5         | 52.9         |
| Wholesale and Retail Trade               | 43.9          | 67.2           | 60.6                      | 61.9         | 64.3         | 63.1          | 59.1          | 67.2         | 50.4         |
| Services Sector of which:                | 43.9<br>75.4  | 72.1           | 67.5                      | 66.4         | 04.3<br>71.1 | 68.9          | 63.2          | 58.2         | 52.9         |
| Financial Intermediation                 | 75.4<br>77.8  | 63.6           | 73.7                      | 78.9         | 58.3         | 69.2          | 61.1          | 61.5         | 73.3         |
| Hotels and Restaurants                   | 82.9          | 69.7           | 63.2                      | 66.7         | 56.5<br>54.1 | 66.7          | 62.5          | 67.1         | 41.8         |
| Renting and Business Activities          | 82.9<br>64.2  | 71.0           | 71.9                      | 87.9         | 100.0        | 84.4          | 62.5<br>77.3  | 52.0         | 57.1         |
| Community and Social Services            | 64.2<br>86.7  | 71.0<br>51.7   | 71.9<br>72.9              | 87.9<br>56.9 | 50.0         | 84.4<br>70.5  | 51.6          | 52.0<br>52.2 | 21.7         |
| Community and Social Services            | 00.7          | 51.7           | 12.9                      | 50.9         | 50.0         | 70.5          | 51.0          | JZ.Z         | ∠1./         |